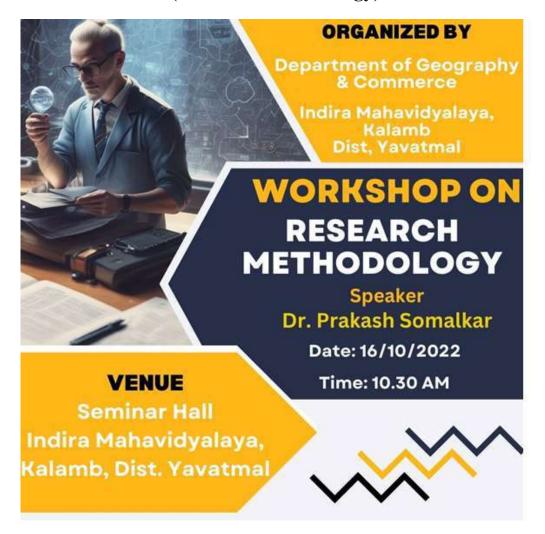

#### Seminar on Research Methodology (Research Methodology)

Seminar on Research Methodology, Dr. P.N. Mushkawar, 16/08/2022

# इंदिरा महाविद्यालयात रसायनशास्त्र विभागातर्फे रिसर्च मेथोडओलॉजी वर व्याख्यान

कळंब: स्थानिक इंदिरा महाविद्याल यात रसायनशास्त्रातर्भे पदव्यत्तर विभागाकरिता लागू केलेल्या राष्ट्रीय शैक्षणिक धोरण २०२० करिता अनिवार्य असलेल्या संशोधन पद्धती या विषयावर व्याख्यानाचे आयोजन करण्यात आलेले होते.

भारतीय संशोधनाला जागतिक पातळीवर वाव मिळण्याकरिता कोणकोणत्या पद्धतीचा अवलंब करावा याचे संपूर्ण मार्गदर्शन् या कार्यक्रमाचे वक्ते प्रशांत मुस्कावार यांचे चव्हाण यांनी केले. या प्रमुख वक्ते प्रा. डॉ. प्रशांत मुसकवार यांनी देशमुख यांनी केले, तर आभार बोंडे पदव्युत्तर विभागाचे सर्व केले. या कार्यक्रमाचे अध्यक्ष प्रदर्शन रसायनशास्त्र विभागाचे विद्यार्थी व शिक्षकेतर कर्मचारी डॉ प्रशांत जवादे यांनी प्रमुख विभाग प्रमुख डॉ . डी. एम. उपस्थित होते.