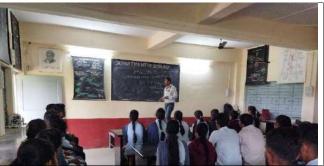

#### **List of Highlighting Programme by Teachers 2022-23**

| S.No | Year                 | Highlighting Programme by Teachers                                                                        | Date       |  |  |
|------|----------------------|-----------------------------------------------------------------------------------------------------------|------------|--|--|
|      | Research Methodology |                                                                                                           |            |  |  |
| 01   |                      | Seminar on Research Methodology                                                                           | 16-08-2022 |  |  |
| 02   |                      | One Day Workshop on Choice Based Credit System                                                            | 17-09-2022 |  |  |
| 03   |                      | One Day Multidisciplinary National Conference NEP 2020: Its Implementation in Education                   | 23-09-2022 |  |  |
| 04   |                      | Workshop on Research Methodology                                                                          | 16-10-2022 |  |  |
| 05   |                      | One Day Seminar on Basic Research Methodologies in Geography                                              | 26-11-2022 |  |  |
| 6    | 2022-23              | National Conference on NEP-2020: Innovation in Teaching-Learning & Evaluation Process in Higher Education | 24-02-2023 |  |  |
| 7    |                      | Workshop on Research Opportunities in Life Sciences                                                       | 21-03-2023 |  |  |
| 8    |                      | Workshop On Quantum Mechanics                                                                             | 10-05-2023 |  |  |
| 9    |                      | Workshop on Conservation of Energy Resources and Lifestyle of Environment                                 | 13-05-2023 |  |  |
|      |                      | Entrepreneurship                                                                                          |            |  |  |
| 1    | 2022-23              | One Day Workshop on Employment and Self-Employment                                                        | 04-01-2023 |  |  |
| 2    |                      | One Day Awareness Workshop on Single Use Plastics and Alternative Materials                               | 21-01-2023 |  |  |
| 3    |                      | One Day Workshop on Cake Baking & Decoration                                                              | 26-03-2023 |  |  |
| 4    |                      | Workshop on Job Options for Zoology Students                                                              | 05-04-2023 |  |  |
| 5    |                      | Workshop on Career Opportunities for Mathematical Graduates                                               | 16-04-2023 |  |  |
| 6    |                      | One Day Workshop on Innovation & Entrepreneurship                                                         | 21-04-2023 |  |  |
|      |                      | Intellectual Property Rights                                                                              |            |  |  |
| 1    | 2022-23              | Seminar on Introduction to Intellectual Property Rights                                                   | 12-04-2023 |  |  |