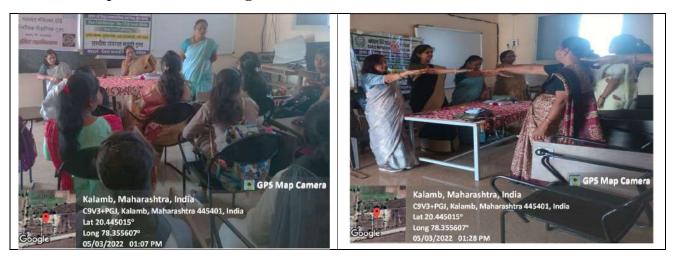

#### List of Highlighting Programme by Teachers 2021-22

| S.No | Year                                                             | Highlighting Programme by Teachers                                                                   | Date       |  |
|------|------------------------------------------------------------------|------------------------------------------------------------------------------------------------------|------------|--|
|      | Research Methodology                                             |                                                                                                      |            |  |
| 1    |                                                                  | One Day Workshop on New Research in Child Marriage Prohibition Act                                   | 05-03-2022 |  |
| 2    | 2021-22                                                          | One Day Workshop on Maths Tricks for Competitive Exams                                               | 14-03-2022 |  |
| 3    |                                                                  | Workshop on Research Opportunities for Physics Graduates                                             | 26-03-2022 |  |
| 4    | -                                                                | One Day Workshop on Youth Suicide Prevention                                                         | 23-04-2022 |  |
| 5    |                                                                  | National E-Conference on Role of Chemical Sciences in Sustainable Development (Research Methodology) | 28-04-2022 |  |
|      | Entrepreneurship                                                 |                                                                                                      |            |  |
| 1    | 2021-22                                                          | Orientation Session for Students & Faculty on Entrepreneurship,<br>Innovation & Startup              | 01-10-2021 |  |
| 2    | Seminar on Careers Opportunities for Zoology Graduates 28-03-202 |                                                                                                      | 28-03-2022 |  |
| 3    |                                                                  | One Day Workshop on Stress Management                                                                | 10-04-2022 |  |
|      | Intellectual Property Rights                                     |                                                                                                      |            |  |
| 1    |                                                                  | Workshop For Faculties on Intellectual Property in Knowledge Economy Era and Green Future            | 12-10-2021 |  |
| 2    | 2021-22                                                          | University Level Seminar on Building Awareness on Intellectual Property<br>Right                     | 12-12-2021 |  |