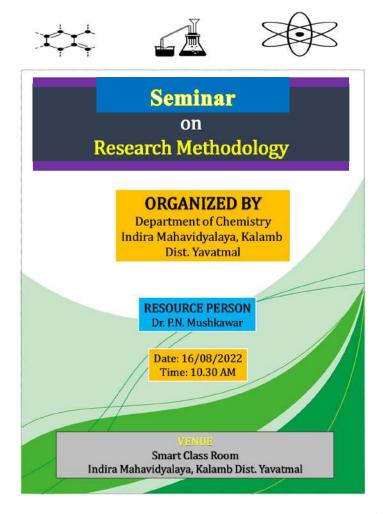

#### Seminar on Research Methodology (Research Methodology)

Seminar on Research Methodology, Dr. P.N. Mushkawar, 16/08/2022

# इंदिरा महाविद्यालयात रसायनशास्त्र विभागातर्फे रिसर्च मेथोडओलॉजी वर व्याख्यान

कळंब: स्थानिक इंदिरा महाविद्याल यात रसायनशास्त्रातर्भे पदव्यत्तर विभागाकरिता लागू केलेल्या राष्ट्रीय शैक्षणिक धोरण २०२० करिता अनिवार्य असलेल्या संशोधन पद्धती या विषयावर व्याख्यानाचे आयोजन करण्यात आलेले होते.