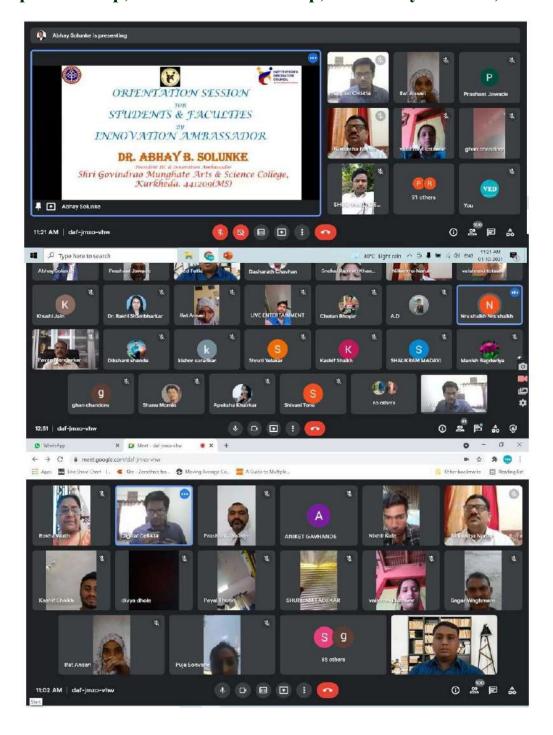

#### List of Highlighting Programme by Teachers 2021-22

| S.No | Year                                                             | Highlighting Programme by Teachers                                                                   | Date       |  |
|------|------------------------------------------------------------------|------------------------------------------------------------------------------------------------------|------------|--|
|      | Research Methodology                                             |                                                                                                      |            |  |
| 1    |                                                                  | One Day Workshop on New Research in Child Marriage Prohibition Act                                   | 05-03-2022 |  |
| 2    | 2021-22                                                          | One Day Workshop on Maths Tricks for Competitive Exams                                               | 14-03-2022 |  |
| 3    |                                                                  | Workshop on Research Opportunities for Physics Graduates                                             | 26-03-2022 |  |
| 4    | -                                                                | One Day Workshop on Youth Suicide Prevention                                                         | 23-04-2022 |  |
| 5    |                                                                  | National E-Conference on Role of Chemical Sciences in Sustainable Development (Research Methodology) | 28-04-2022 |  |
|      | Entrepreneurship                                                 |                                                                                                      |            |  |
| 1    | 2021-22                                                          | Orientation Session for Students & Faculty on Entrepreneurship,<br>Innovation & Startup              | 01-10-2021 |  |
| 2    | Seminar on Careers Opportunities for Zoology Graduates 28-03-202 |                                                                                                      | 28-03-2022 |  |
| 3    |                                                                  | One Day Workshop on Stress Management                                                                | 10-04-2022 |  |
|      | Intellectual Property Rights                                     |                                                                                                      |            |  |
| 1    |                                                                  | Workshop For Faculties on Intellectual Property in Knowledge Economy Era and Green Future            | 12-10-2021 |  |
| 2    | 2021-22                                                          | University Level Seminar on Building Awareness on Intellectual Property<br>Right                     | 12-12-2021 |  |