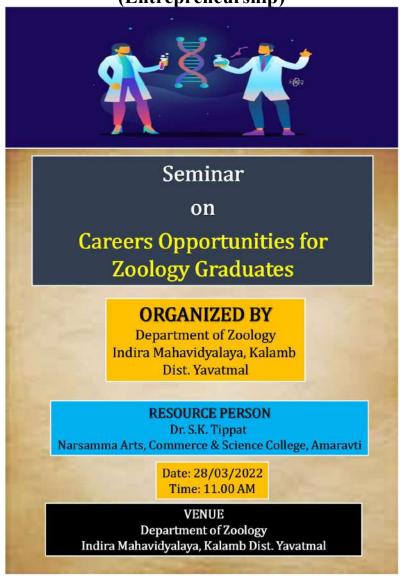

#### List of Highlighting Programme by Teachers 2021-22

| S.No | Year                                                             | Highlighting Programme by Teachers                                                                   | Date       |  |
|------|------------------------------------------------------------------|------------------------------------------------------------------------------------------------------|------------|--|
|      | Research Methodology                                             |                                                                                                      |            |  |
| 1    |                                                                  | One Day Workshop on New Research in Child Marriage Prohibition Act                                   | 05-03-2022 |  |
| 2    | 2021-22                                                          | One Day Workshop on Maths Tricks for Competitive Exams                                               | 14-03-2022 |  |
| 3    |                                                                  | Workshop on Research Opportunities for Physics Graduates                                             | 26-03-2022 |  |
| 4    | -                                                                | One Day Workshop on Youth Suicide Prevention                                                         | 23-04-2022 |  |
| 5    |                                                                  | National E-Conference on Role of Chemical Sciences in Sustainable Development (Research Methodology) | 28-04-2022 |  |
|      | Entrepreneurship                                                 |                                                                                                      |            |  |
| 1    | 2021-22                                                          | Orientation Session for Students & Faculty on Entrepreneurship,<br>Innovation & Startup              | 01-10-2021 |  |
| 2    | Seminar on Careers Opportunities for Zoology Graduates 28-03-202 |                                                                                                      | 28-03-2022 |  |
| 3    |                                                                  | One Day Workshop on Stress Management                                                                | 10-04-2022 |  |
|      | Intellectual Property Rights                                     |                                                                                                      |            |  |
| 1    |                                                                  | Workshop For Faculties on Intellectual Property in Knowledge Economy Era and Green Future            | 12-10-2021 |  |
| 2    | 2021-22                                                          | University Level Seminar on Building Awareness on Intellectual Property<br>Right                     | 12-12-2021 |  |