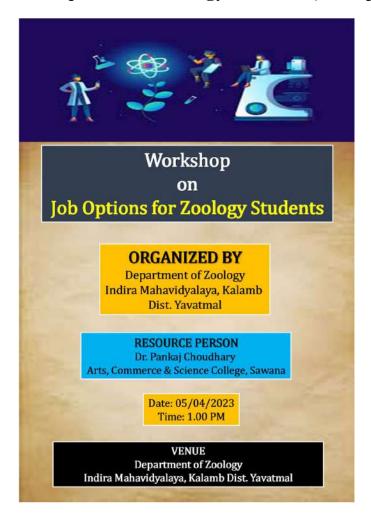

#### **List of Highlighting Programme by Teachers 2022-23**

| S.No | Year                 | Highlighting Programme by Teachers                                                                        | Date       |  |  |
|------|----------------------|-----------------------------------------------------------------------------------------------------------|------------|--|--|
|      | Research Methodology |                                                                                                           |            |  |  |
| 01   |                      | Seminar on Research Methodology                                                                           | 16-08-2022 |  |  |
| 02   |                      | One Day Workshop on Choice Based Credit System                                                            | 17-09-2022 |  |  |
| 03   |                      | One Day Multidisciplinary National Conference NEP 2020: Its Implementation in Education                   | 23-09-2022 |  |  |
| 04   |                      | Workshop on Research Methodology                                                                          | 16-10-2022 |  |  |
| 05   |                      | One Day Seminar on Basic Research Methodologies in Geography                                              | 26-11-2022 |  |  |
| 6    | 2022-23              | National Conference on NEP-2020: Innovation in Teaching-Learning & Evaluation Process in Higher Education | 24-02-2023 |  |  |
| 7    |                      | Workshop on Research Opportunities in Life Sciences                                                       | 21-03-2023 |  |  |
| 8    |                      | Workshop On Quantum Mechanics                                                                             | 10-05-2023 |  |  |
| 9    |                      | Workshop on Conservation of Energy Resources and Lifestyle of Environment                                 | 13-05-2023 |  |  |
|      |                      | Entrepreneurship                                                                                          |            |  |  |
| 1    | 2022-23              | One Day Workshop on Employment and Self-Employment                                                        | 04-01-2023 |  |  |
| 2    |                      | One Day Awareness Workshop on Single Use Plastics and Alternative Materials                               | 21-01-2023 |  |  |
| 3    |                      | One Day Workshop on Cake Baking & Decoration                                                              | 26-03-2023 |  |  |
| 4    |                      | Workshop on Job Options for Zoology Students                                                              | 05-04-2023 |  |  |
| 5    |                      | Workshop on Career Opportunities for Mathematical Graduates                                               | 16-04-2023 |  |  |
| 6    |                      | One Day Workshop on Innovation & Entrepreneurship                                                         | 21-04-2023 |  |  |
|      |                      | Intellectual Property Rights                                                                              |            |  |  |
| 1    | 2022-23              | Seminar on Introduction to Intellectual Property Rights                                                   | 12-04-2023 |  |  |