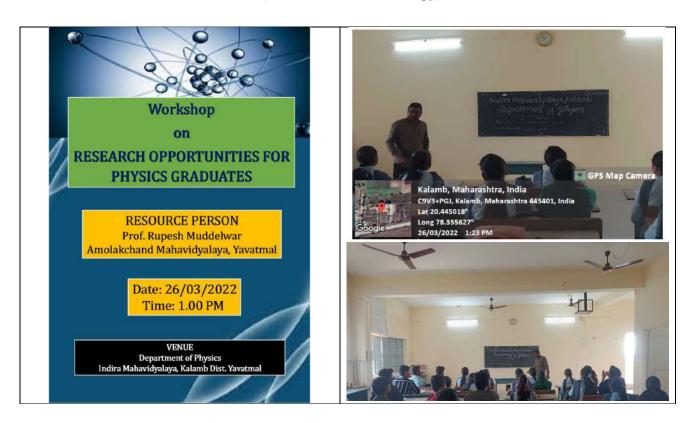

During the academic year 2021-22, the faculty of Indira College actively participated in various professional development programs to enhance their skills and knowledge in their respective fields. These programs included UGC sponsored refresher courses, short term courses, and Faculty Development Programme. Below is a list of the faculty members who attended these programs:

# list of the faculty members actively participated in UGC sponsored refresher courses, short term courses, Orientation and FDP

| Sr.No | Name of Teacher                  | Designation         | Title of the Program                                                                | Date                     |
|-------|----------------------------------|---------------------|-------------------------------------------------------------------------------------|--------------------------|
|       |                                  | Refres              | sher Course                                                                         |                          |
| 1     | Dr.Kailash Rambhau<br>Nemade     | Assistant Professor | Online Refresher Course in<br>Physics Pondicherry Central<br>University, Puducherry | 04-08-2021 To 17-08-2021 |
| 2     | Veera Pavan<br>Mandavkar         | Assistant Professor | UGC-HRDC Sponsored<br>Refresher Course in Marathi                                   | 16-10-2021 To 29-10-2021 |
| 3     | Dr.Kishor Punjaji<br>Suradkar    | Assistant Professor | UGC Sponsored Refresher<br>Course in Life Science<br>Panjab University Patiala      | 05-02-2022 To 18-02-2022 |
| 4     | Dr.Pandurang<br>Bhausaheb Ingle  | Assistant Professor | Refresher Course in<br>Psychology, HRDC Punjabi<br>University Patiala               | 10-3-2022 To 23-3-2022   |
|       |                                  | Short 7             | Term Course                                                                         |                          |
| 5     | Dr.Dasharath<br>Madhukar Chavhan | Assistant Professor | Short Term Course Data<br>Science and Analytic                                      | 01-12-2021 To 07-12-2021 |
|       |                                  | Faculty develo      | opment programme                                                                    |                          |
| 6     | Madhuri Panditrao<br>Rakhunde    | Associate Professor |                                                                                     | 07-07-2021 To 13-07-2021 |
| 7     | Prashant S. Jawade               | Associate Professor |                                                                                     | 07-07-2021 To 13-07-2021 |

#### List of Highlighting Programme by Teachers 2021-22

| S.No | Year                                                             | Highlighting Programme by Teachers                                                                   | Date       |  |
|------|------------------------------------------------------------------|------------------------------------------------------------------------------------------------------|------------|--|
|      | Research Methodology                                             |                                                                                                      |            |  |
| 1    |                                                                  | One Day Workshop on New Research in Child Marriage Prohibition Act                                   | 05-03-2022 |  |
| 2    | 2021-22                                                          | One Day Workshop on Maths Tricks for Competitive Exams                                               | 14-03-2022 |  |
| 3    |                                                                  | Workshop on Research Opportunities for Physics Graduates                                             | 26-03-2022 |  |
| 4    | -                                                                | One Day Workshop on Youth Suicide Prevention                                                         | 23-04-2022 |  |
| 5    |                                                                  | National E-Conference on Role of Chemical Sciences in Sustainable Development (Research Methodology) | 28-04-2022 |  |
|      | Entrepreneurship                                                 |                                                                                                      |            |  |
| 1    | 2021-22                                                          | Orientation Session for Students & Faculty on Entrepreneurship,<br>Innovation & Startup              | 01-10-2021 |  |
| 2    | Seminar on Careers Opportunities for Zoology Graduates 28-03-202 |                                                                                                      | 28-03-2022 |  |
| 3    |                                                                  | One Day Workshop on Stress Management                                                                | 10-04-2022 |  |
|      | Intellectual Property Rights                                     |                                                                                                      |            |  |
| 1    |                                                                  | Workshop For Faculties on Intellectual Property in Knowledge Economy Era and Green Future            | 12-10-2021 |  |
| 2    | 2021-22                                                          | University Level Seminar on Building Awareness on Intellectual Property<br>Right                     | 12-12-2021 |  |