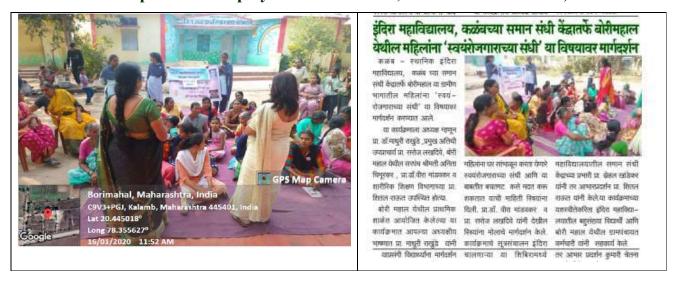

#### **List of Highlighting Programme by Teachers 2019-20**

| S.No | Year    | Name of the Highlighting Programme by Teachers | Date       |
|------|---------|------------------------------------------------|------------|
|      |         | Entrepreneurship                               |            |
| 1    | 2019-20 | One Day Workshop on Self-Employment for Women  | 16-01-2020 |