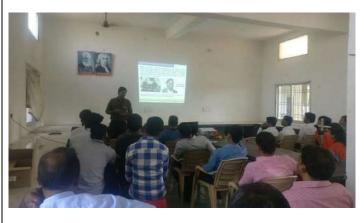

#### Seminar on Research Methodology (Research Methodology)

Seminar on Research Methodology, Dr. P.N. Mushkawar, 16/08/2022

# इंदिरा महाविद्यालयात रसायनशास्त्र विभागातर्फे रिसर्च मेथोडओलॉजी वर व्याख्यान

कळंब: स्थानिक इंदिरा महाविद्याल यात रसायनशास्त्रातर्भे पदव्यत्तर विभागाकरिता लागू केलेल्या राष्ट्रीय शैक्षणिक धोरण २०२० करिता अनिवार्य असलेल्या संशोधन पद्धती या विषयावर व्याख्यानाचे आयोजन करण्यात आलेले होते.

भारतीय संशोधनाला जागतिक पातळीवर वाव मिळण्याकरिता कोणकोणत्या पद्धतीचा अवलंब करावा याचे संपूर्ण मार्गदर्शन् या कार्यक्रमाचे वक्ते प्रशांत मुस्कावार यांचे चव्हाण यांनी केले. या प्रमुख वक्ते प्रा. डॉ. प्रशांत मुसकवार यांनी देशमुख यांनी केले, तर आभार बोंडे पदव्युत्तर विभागाचे सर्व केले. या कार्यक्रमाचे अध्यक्ष प्रदर्शन रसायनशास्त्र विभागाचे विद्यार्थी व शिक्षकेतर कर्मचारी डॉ प्रशांत जवादे यांनी प्रमुख विभाग प्रमुख डॉ . डी. एम. उपस्थित होते.

असले ले स्वागत केले. या कार्यक्रमाचे कार्यक्रमाकरिता महाविद्यालयातील अमोलकचंद महाविद्यालयाचे सूत्रसंचालन प्रा. डॉ. सूरज प्रा. एस आर खांडेकर, डॉ.प्राची

| STUDENTS ATT | ENDANCE |
|--------------|---------|
|--------------|---------|