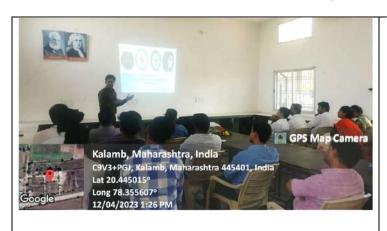

#### Seminar on Research Methodology (Research Methodology)

Seminar on Research Methodology, Dr. P.N. Mushkawar, 16/08/2022

# इंदिरा महाविद्यालयात रसायनशास्त्र विभागातर्फे रिसर्च मेथोडओलॉजी वर व्याख्यान

कळंब: स्थानिक इंदिरा महाविद्याल यात रसायनशास्त्रातर्भे पदव्यत्तर विभागाकरिता लागू केलेल्या राष्ट्रीय शैक्षणिक धोरण २०२० करिता अनिवार्य असलेल्या संशोधन पद्धती या विषयावर व्याख्यानाचे आयोजन करण्यात आलेले होते.

भारतीय संशोधनाला जागतिक पातळीवर वाव मिळण्याकरिता कोणकोणत्या पद्धतीचा अवलंब करावा याचे संपूर्ण मार्गदर्शन् या कार्यक्रमाचे वक्ते प्रशांत मुस्कावार यांचे चव्हाण यांनी केले. या प्रमुख वक्ते प्रा. डॉ. प्रशांत मुसकवार यांनी देशमुख यांनी केले, तर आभार बोंडे पदव्युत्तर विभागाचे सर्व केले. या कार्यक्रमाचे अध्यक्ष प्रदर्शन रसायनशास्त्र विभागाचे विद्यार्थी व शिक्षकेतर कर्मचारी डॉ प्रशांत जवादे यांनी प्रमुख विभाग प्रमुख डॉ . डी. एम. उपस्थित होते.

असले ले स्वागत केले. या कार्यक्रमाचे कार्यक्रमाकरिता महाविद्यालयातील अमोलकचंद महाविद्यालयाचे सूत्रसंचालन प्रा. डॉ. सूरज प्रा. एस आर खांडेकर, डॉ.प्राची

| STUDENTS ATT | ENDANCE |
|--------------|---------|
|--------------|---------|