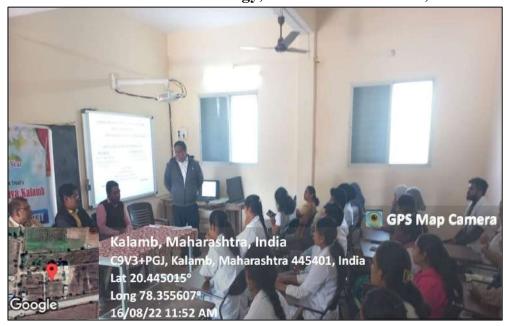

#### Seminar on Research Methodology (Research Methodology)

Seminar on Research Methodology, Dr. P.N. Mushkawar, 16/08/2022

# इंदिरा महाविद्यालयात रसायनशास्त्र विभागातर्फे रिसर्च मेथोडओलॉजी वर व्याख्यान

कळंब: स्थानिक इंदिरा महाविद्याल यात रसायनशास्त्रातर्भे पदव्यत्तर विभागाकरिता लागू केलेल्या राष्ट्रीय शैक्षणिक धोरण २०२० करिता अनिवार्य असलेल्या संशोधन पद्धती या विषयावर व्याख्यानाचे आयोजन करण्यात आलेले होते.