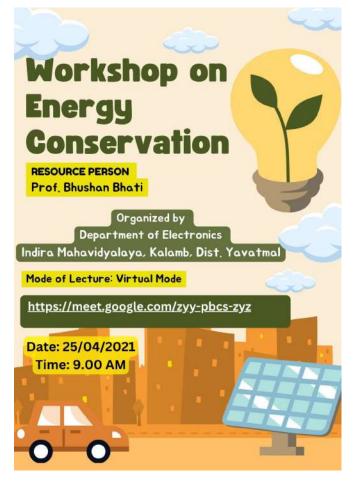

Indira Mahavidyalaya, Kalamb & IQAC always motivate Teaching Staff to Participate in Refresher, Orientation programme, Faculty development, Professional development programme, Short term course For alround development of teachers in respective faculty this year 2020-21 total 12 teachers participated in refreshers, FDP course.

#### **List of Highlighting Programme by Teachers 2020-21**

| S.No | Year                         | Highlighting Programme by Teachers                       | Date       |  |  |
|------|------------------------------|----------------------------------------------------------|------------|--|--|
|      | Research Methodology         |                                                          |            |  |  |
| 1    | 2020-21                      | Workshop on Recent Trends in Energy Conservation         | 25-04-2021 |  |  |
|      | Entrepreneurship             |                                                          |            |  |  |
| 1    | 2020-21                      | Workshop on Energy Storage Devices                       | 20-03-2021 |  |  |
|      | Intellectual Property Rights |                                                          |            |  |  |
| 1    | 2020-21                      | University Level Seminar on Intellectual Property Rights | 24-12-2020 |  |  |