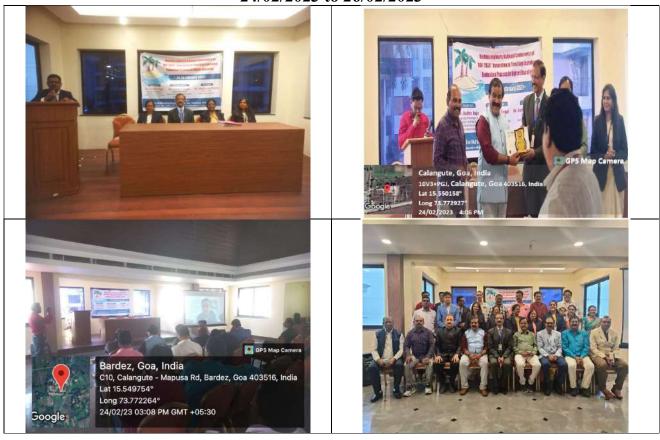

# **Session 2022-23**

2022-23

#### Seminar on Research Methodology (Research Methodology)

Seminar on Research Methodology, Dr. P.N. Mushkawar, 16/08/2022