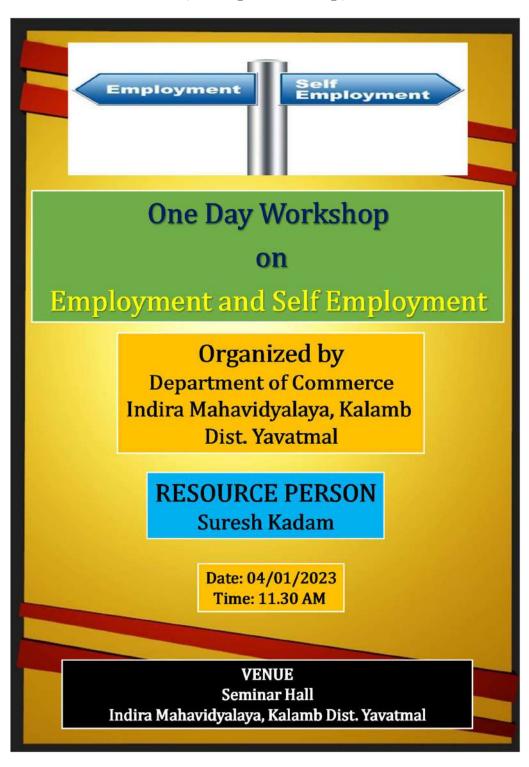

#### **List of Highlighting Programme by Teachers 2022-23**

| S.No | Year                 | Highlighting Programme by Teachers                                                                        | Date       |  |  |
|------|----------------------|-----------------------------------------------------------------------------------------------------------|------------|--|--|
|      | Research Methodology |                                                                                                           |            |  |  |
| 01   |                      | Seminar on Research Methodology                                                                           | 16-08-2022 |  |  |
| 02   |                      | One Day Workshop on Choice Based Credit System                                                            | 17-09-2022 |  |  |
| 03   |                      | One Day Multidisciplinary National Conference NEP 2020: Its Implementation in Education                   | 23-09-2022 |  |  |
| 04   |                      | Workshop on Research Methodology                                                                          | 16-10-2022 |  |  |
| 05   |                      | One Day Seminar on Basic Research Methodologies in Geography                                              | 26-11-2022 |  |  |
| 6    | 2022-23              | National Conference on NEP-2020: Innovation in Teaching-Learning & Evaluation Process in Higher Education | 24-02-2023 |  |  |
| 7    |                      | Workshop on Research Opportunities in Life Sciences                                                       | 21-03-2023 |  |  |
| 8    |                      | Workshop On Quantum Mechanics                                                                             | 10-05-2023 |  |  |
| 9    |                      | Workshop on Conservation of Energy Resources and Lifestyle of Environment                                 | 13-05-2023 |  |  |
|      |                      | Entrepreneurship                                                                                          |            |  |  |
| 1    | 2022-23              | One Day Workshop on Employment and Self-Employment                                                        | 04-01-2023 |  |  |
| 2    |                      | One Day Awareness Workshop on Single Use Plastics and Alternative Materials                               | 21-01-2023 |  |  |
| 3    |                      | One Day Workshop on Cake Baking & Decoration                                                              | 26-03-2023 |  |  |
| 4    |                      | Workshop on Job Options for Zoology Students                                                              | 05-04-2023 |  |  |
| 5    |                      | Workshop on Career Opportunities for Mathematical Graduates                                               | 16-04-2023 |  |  |
| 6    |                      | One Day Workshop on Innovation & Entrepreneurship                                                         | 21-04-2023 |  |  |
|      |                      | Intellectual Property Rights                                                                              |            |  |  |
| 1    | 2022-23              | Seminar on Introduction to Intellectual Property Rights                                                   | 12-04-2023 |  |  |