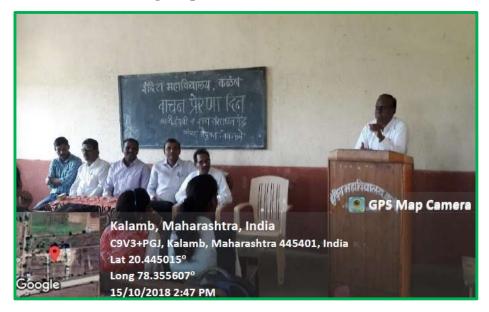

#### Seminar on Research Methodology (Research Methodology)

Seminar on Research Methodology, Dr. P.N. Mushkawar, 16/08/2022

# इंदिरा महाविद्यालयात रसायनशास्त्र विभागातर्फे रिसर्च मेथोडओलॉजी वर व्याख्यान

कळंब: स्थानिक इंदिरा महाविद्याल यात रसायनशास्त्रातर्भे पदव्यत्तर विभागाकरिता लागू केलेल्या राष्ट्रीय शैक्षणिक धोरण २०२० करिता अनिवार्य असलेल्या संशोधन पद्धती या विषयावर व्याख्यानाचे आयोजन करण्यात आलेले होते.

भारतीय संशोधनाला जागतिक पातळीवर वाव मिळण्याकरिता कोणकोणत्या पद्धतीचा अवलंब करावा याचे संपूर्ण मार्गदर्शन् या कार्यक्रमाचे वक्ते प्रशांत मुस्कावार यांचे चव्हाण यांनी केले. या प्रमुख वक्ते प्रा. डॉ. प्रशांत मुसकवार यांनी देशमुख यांनी केले, तर आभार बोंडे पदव्युत्तर विभागाचे सर्व केले. या कार्यक्रमाचे अध्यक्ष प्रदर्शन रसायनशास्त्र विभागाचे विद्यार्थी व शिक्षकेतर कर्मचारी डॉ प्रशांत जवादे यांनी प्रमुख विभाग प्रमुख डॉ . डी. एम. उपस्थित होते.

असले ले स्वागत केले. या कार्यक्रमाचे कार्यक्रमाकरिता महाविद्यालयातील अमोलकचंद महाविद्यालयाचे सूत्रसंचालन प्रा. डॉ. सूरज प्रा. एस आर खांडेकर, डॉ.प्राची

| STUDENTS ATT | ENDANCE |
|--------------|---------|
|--------------|---------|