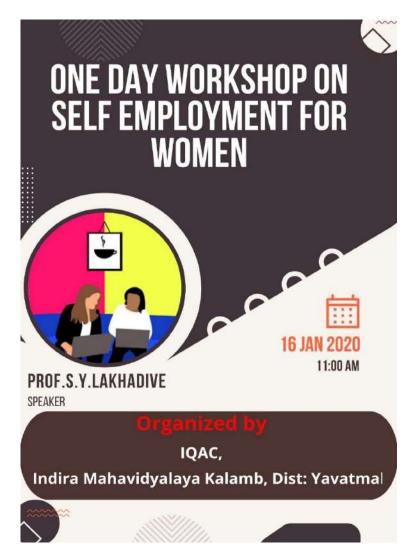

#### **List of Highlighting Programme by Teachers 2019-20**

| S.No | Year    | Name of the Highlighting Programme by Teachers | Date       |
|------|---------|------------------------------------------------|------------|
|      |         | Entrepreneurship                               |            |
| 1    | 2019-20 | One Day Workshop on Self-Employment for Women  | 16-01-2020 |