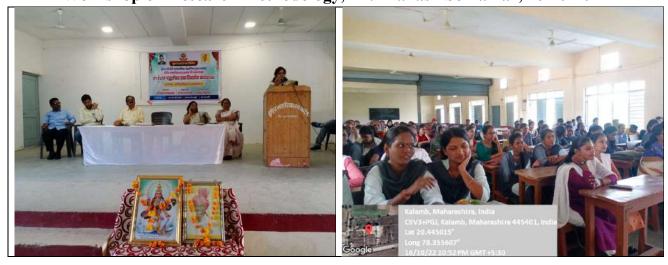

#### Seminar on Research Methodology (Research Methodology)

Seminar on Research Methodology, Dr. P.N. Mushkawar, 16/08/2022

# इंदिरा महाविद्यालयात रसायनशास्त्र विभागातर्फे रिसर्च मेथोडओलॉजी वर व्याख्यान

कळंब: स्थानिक इंदिरा महाविद्याल यात रसायनशास्त्रातर्भे पदव्यत्तर विभागाकरिता लागू केलेल्या राष्ट्रीय शैक्षणिक धोरण २०२० करिता अनिवार्य असलेल्या संशोधन पद्धती या विषयावर व्याख्यानाचे आयोजन करण्यात आलेले होते.

भारतीय संशोधनाला जागतिक पातळीवर वाव मिळण्याकरिता कोणकोणत्या पद्धतीचा अवलंब करावा याचे संपूर्ण मार्गदर्शन् या कार्यक्रमाचे वक्ते प्रशांत मुस्कावार यांचे चव्हाण यांनी केले. या प्रमुख वक्ते प्रा. डॉ. प्रशांत मुसकवार यांनी देशमुख यांनी केले, तर आभार बोंडे पदव्युत्तर विभागाचे सर्व केले. या कार्यक्रमाचे अध्यक्ष प्रदर्शन रसायनशास्त्र विभागाचे विद्यार्थी व शिक्षकेतर कर्मचारी डॉ प्रशांत जवादे यांनी प्रमुख विभाग प्रमुख डॉ . डी. एम. उपस्थित होते.

असले ले स्वागत केले. या कार्यक्रमाचे कार्यक्रमाकरिता महाविद्यालयातील अमोलकचंद महाविद्यालयाचे सूत्रसंचालन प्रा. डॉ. सूरज प्रा. एस आर खांडेकर, डॉ.प्राची

| STUDENTS ATT | ENDANCE |
|--------------|---------|
|--------------|---------|