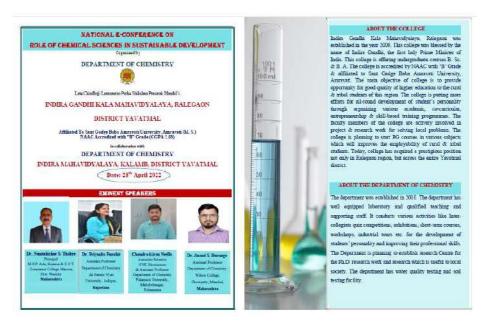

#### List of Highlighting Programme by Teachers 2021-22

| S.No | Year                                                             | Highlighting Programme by Teachers                                                                   | Date       |  |
|------|------------------------------------------------------------------|------------------------------------------------------------------------------------------------------|------------|--|
|      | Research Methodology                                             |                                                                                                      |            |  |
| 1    |                                                                  | One Day Workshop on New Research in Child Marriage Prohibition Act                                   | 05-03-2022 |  |
| 2    | 2021-22                                                          | One Day Workshop on Maths Tricks for Competitive Exams                                               | 14-03-2022 |  |
| 3    |                                                                  | Workshop on Research Opportunities for Physics Graduates                                             | 26-03-2022 |  |
| 4    | -                                                                | One Day Workshop on Youth Suicide Prevention                                                         | 23-04-2022 |  |
| 5    |                                                                  | National E-Conference on Role of Chemical Sciences in Sustainable Development (Research Methodology) | 28-04-2022 |  |
|      | Entrepreneurship                                                 |                                                                                                      |            |  |
| 1    | 2021-22                                                          | Orientation Session for Students & Faculty on Entrepreneurship,<br>Innovation & Startup              | 01-10-2021 |  |
| 2    | Seminar on Careers Opportunities for Zoology Graduates 28-03-202 |                                                                                                      | 28-03-2022 |  |
| 3    |                                                                  | One Day Workshop on Stress Management                                                                | 10-04-2022 |  |
|      | Intellectual Property Rights                                     |                                                                                                      |            |  |
| 1    |                                                                  | Workshop For Faculties on Intellectual Property in Knowledge Economy Era and Green Future            | 12-10-2021 |  |
| 2    | 2021-22                                                          | University Level Seminar on Building Awareness on Intellectual Property<br>Right                     | 12-12-2021 |  |